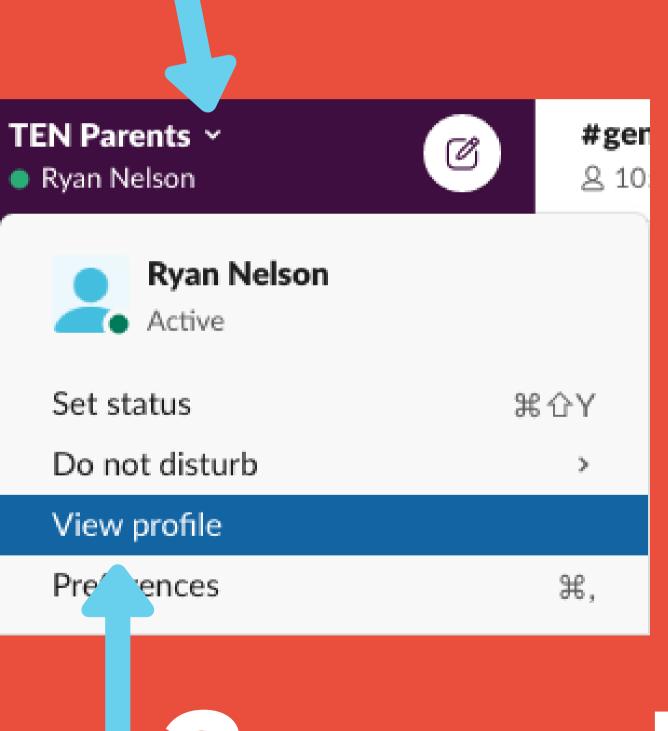

# **SET UP A PROFILE**

4

2

Cancel Save Changes

#### 1. Click on preferences under your name