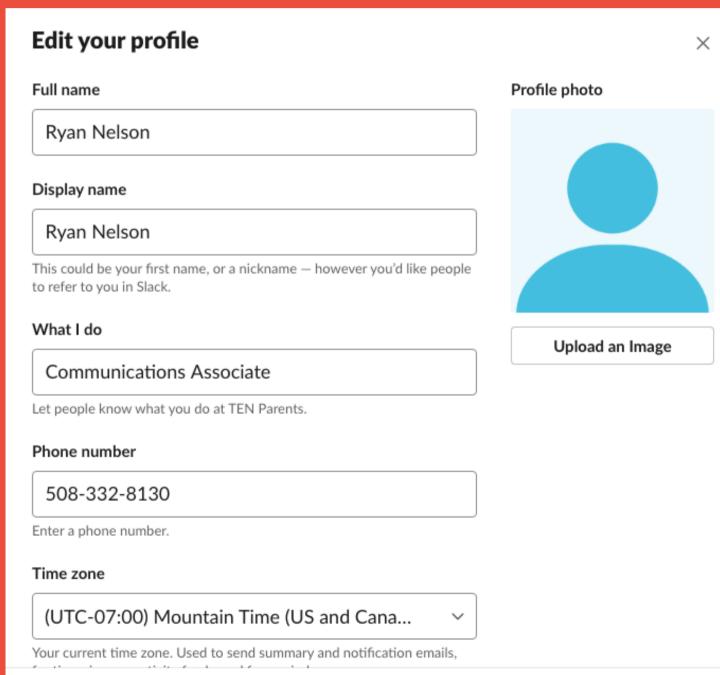

Group with tips on how to set up your channel and how to engage.

### DOWNLOAD THE APP

You can download the app on your computer or on your phone through the app store.

Click the download icon on the right to download Slack onto your computer or go to: https://slack.com/download



To download on your phone, simply go to the App store on your phone and search "slack"





### JOIN OUR COMMUNITY

We have channels for you to collaborate with teachers and for you to learn about ways to support your child's well-being during a stressful time.

You can join our community by clicking the heart icon below.



Or copy and paste the following link into your browser: https://join.slack.com/t/ten-parents-workspace/shared\_invite/zt-cyg2hdw6-Jyw9BPy\_0TM~JQ82JQvakA



# **SET UP A PROFILE**

4







2

Cancel Save Changes

## **SET UP NOTIFICATIONS**

There can be a lot of noises, so feel free to adjust your settings however you like.

#### 1. Click on preferences under your name



#### 2. Adjust the settings to your liking.



- ▼ Channels -
- # bilingual\_education
- # chúng-tôi-nói-tiếng-việt
- # communityhelpers
- # communityresources
- # elementary\_content
- # falamos-portugues
- # general
- # gifted\_and\_talented
- # hablamos-espanol
- # high\_school\_content
- # middle\_school\_content
- # random
- # special\_education
- # sped\_collaborative
- # wellness
- نتكلمالعربية #
- # አማርኛስንና7ራስን

## **EXPLORE OUR CHANNELS**

We've created seperate channels for parents to communicate and connect on different topics

When clicking on a channel, go to the details section on the top r