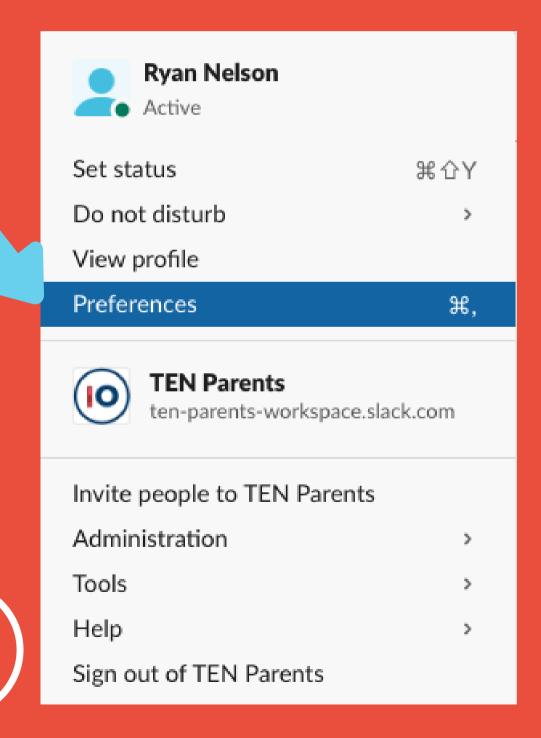

## **SET UP NOTIFICATIONS**

There can be a lot of noises, so feel free to adjust your settings however you like.

#### 1. Click on preferences under your name

#### 2. Adjust the settings to your liking.

- ▼ Channels -
- # bilingual\_education
- # chúng-tôi-nói-tiếng-việt
- # communityhelpers
- # communityresources
- # elementary\_content
- # falamos-portugues
- # general
- # gifted\_and\_talented
- # hablamos-espanol
- # high\_school\_content
- # middle\_school\_content
- # random
- # special\_education
- # sped\_collaborative
- # wellness
- نتكلمالعربية #
- # አማርኛስንና7ራስን