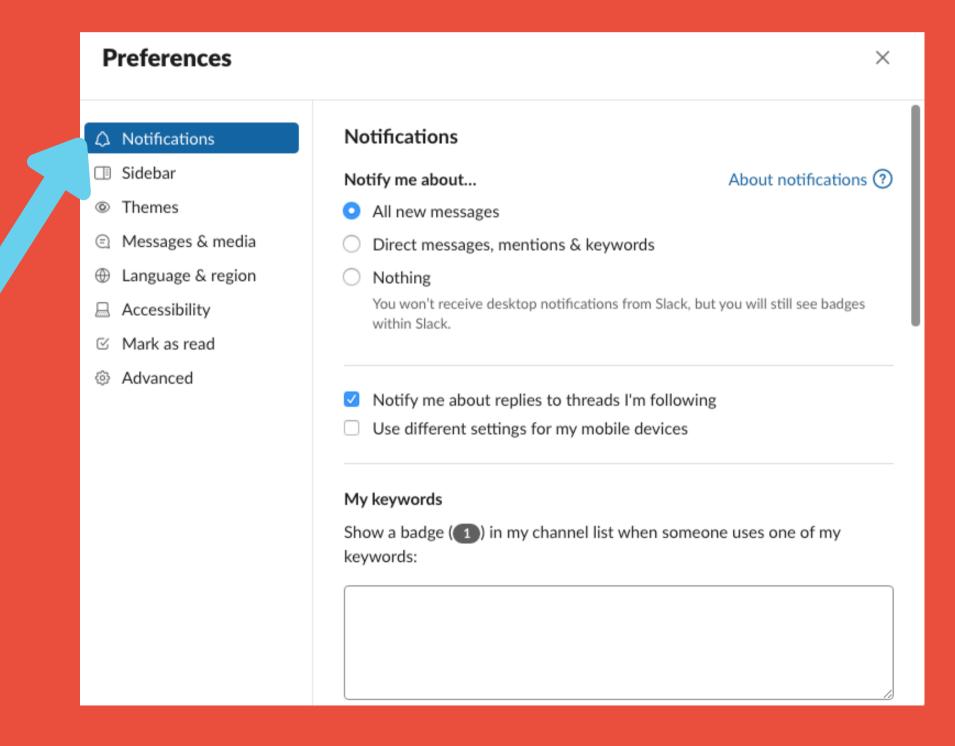

## **SET UP NOTIFICATIONS**

There can be a lot of noises, so feel free to adjust your settings however you like.

#### 1. Click on preferences under your name

#### 2. Adjust the settings to your liking.

- ▼ Channels -
- # bilingual\_education
- # chúng-tôi-nói-tiếng-việt
- # communityhelpers
- # communityresources
- # elementary\_content
- # falamos-portugues
- # general
- # gifted\_and\_talented
- # hablamos-espanol
- # high\_school\_content
- # middle\_school\_content
- # random
- # special\_education
- # sped\_collaborative
- # wellness
- نتكلمالعربية #
- # አማርኛስንና7ራስን