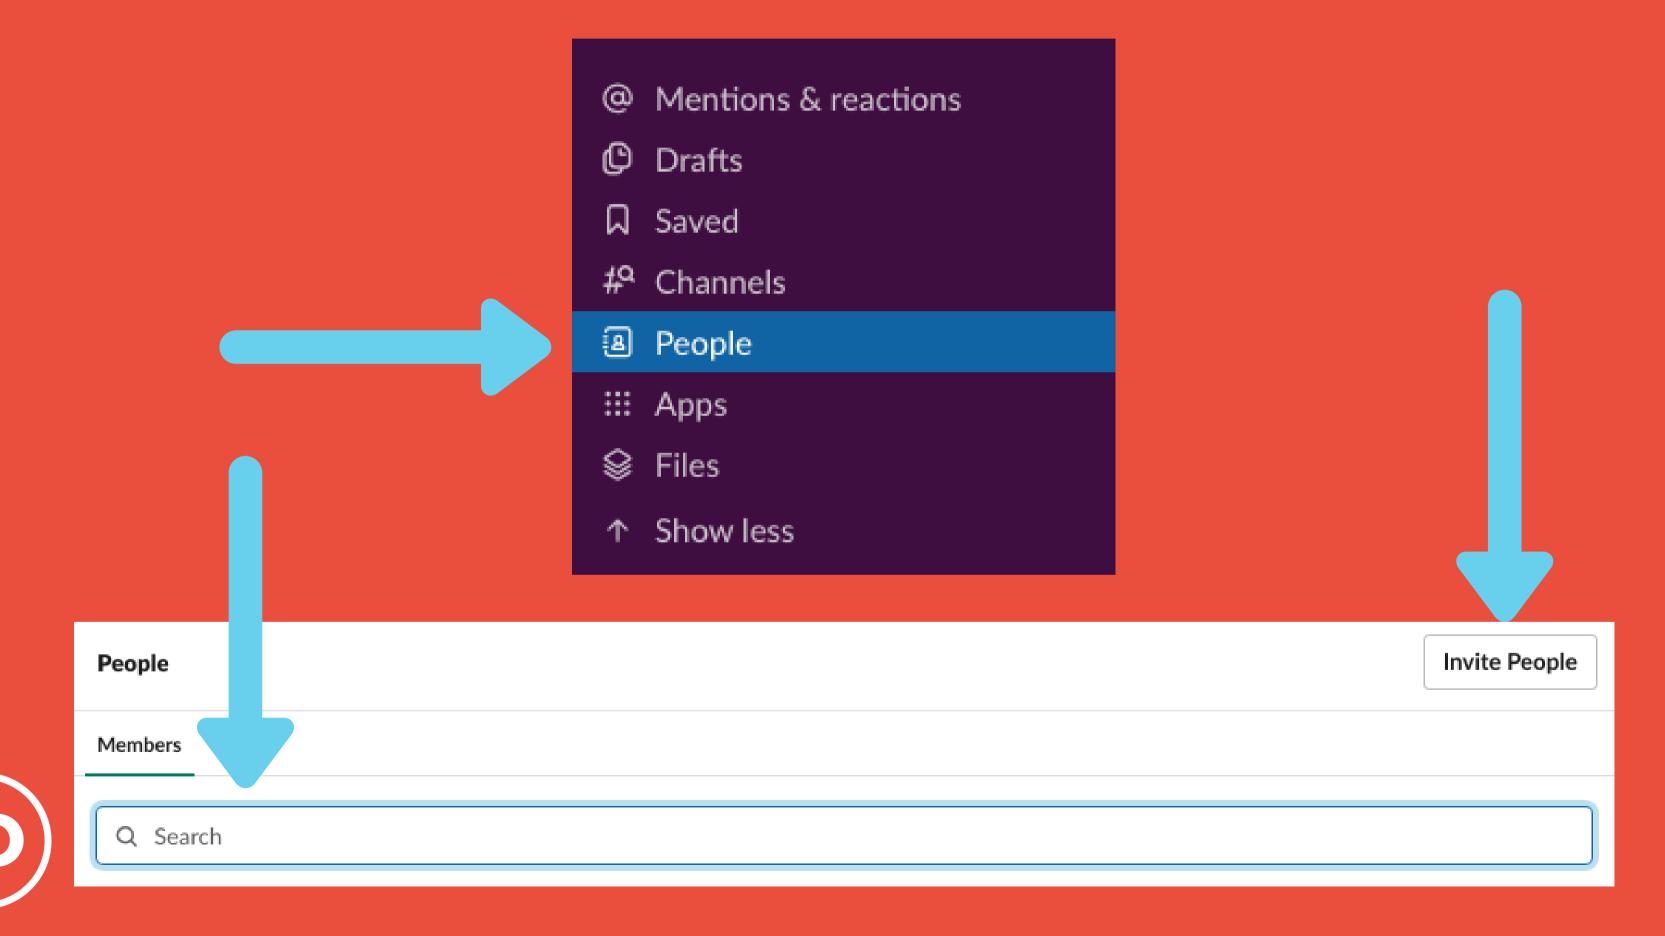

o feel free to adjust your settings however you like.

#### 1. Click on preferences under your name



#### 2. Adjust the settings to your liking.



- ▼ Channels -
- # bilingual\_education
- # chúng-tôi-nói-tiếng-việt
- # communityhelpers
- # communityresources
- # elementary\_content
- # falamos-portugues
- # general
- # gifted\_and\_talented
- # hablamos-espanol
- # high\_school\_content
- # middle\_school\_content
- # random
- # special\_education
- # sped\_collaborative
- # wellness
- نتكلمالعربية #
- # አማርኛስንና7ራስን

## **EXPLORE OUR CHANNELS**

We've created seperate channels for parents to communicate and connect on different topics

When clicking on a channel, go to the details section on the top right to learn more about that channel.





# FIND OR INVITE PEOPLE TO THE COMMUNITY



# **HAVE ANY OTHER QUESTIONS?**

Message Ryan Nelson directly on Slack or email him at ryan.nelson@transformeducationnow.org