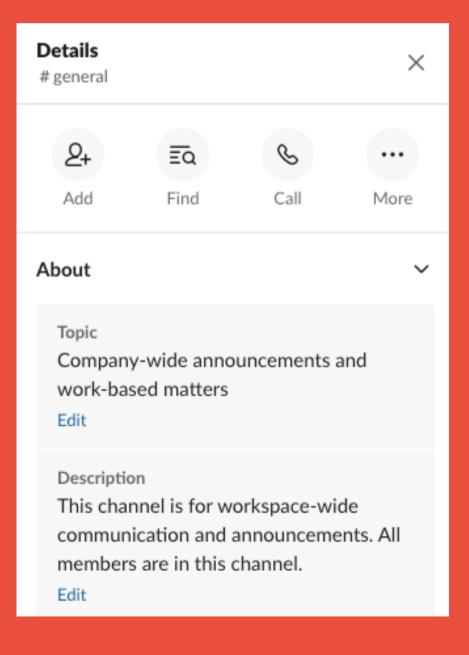

## **EXPLORE OUR CHANNELS**

We've created seperate channels for parents to communicate and connect on different topics

When clicking on a channel, go to the details section on the top right to learn more about that channel.